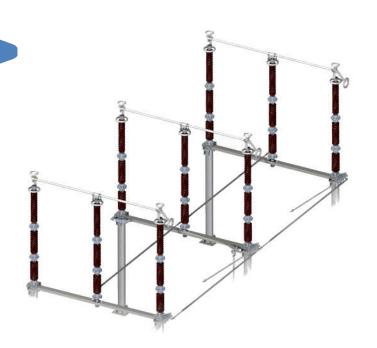

### 420kV- Centre Break & Double Break

420kV (1600 -3150)A W.O.E (Without Earth Switch) W.S.E (With Single Earth Switch) W.D.E (With Double Earth Switch)

WE ARE THE LEADING MANUFACTURER OF HIGH VOLTAGE DISCONNECTING SWITCHES FROM 11kV -550kV LEVEL. CENTRE OF EXCELLENCE FOR DESIGN AND MANUFACTURE OF CENTRE BREAK, DOUBLE BREAK AND PANTOGRAPH DISCONNECTORS