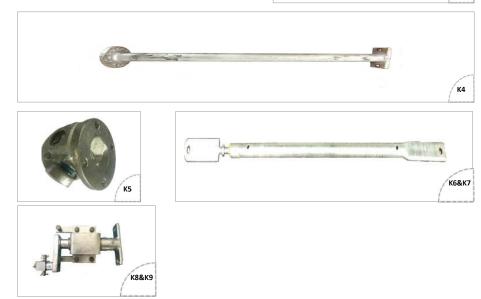

## S&S Isolator

| SI<br>No | Description                                               | UoM | Qty/Pole |
|----------|-----------------------------------------------------------|-----|----------|
| К        | Other Common Parts for 420 kV Isolator Type RC420 & RD420 |     |          |
| 1        | Insulator Corona Ring(RC & RD)                            | No. | 2 & 3    |
| 2        | Corona Ring                                               | No. | 4        |
| 3        | Bearing (Base Channel)                                    | No. | 2        |
| 4        | Down Operating Pipe with flange                           | No. | 1        |
| 5        | Universal Coupling                                        | No. | 2        |
| 6        | Tandem Pipes                                              | No. | 2        |
| 7        | Inter-post Pipes                                          | No. | 1        |
| 8        | Torque Bearing Assembly For Main Switch                   | No. | 1        |
| 9        | Torque Bearing Assembly For Earth Switch                  | No. | 1        |