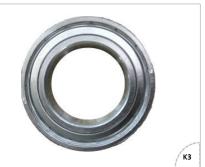

## S&S Isolator

| SI<br>No | Description                                               | UoM | Qty/Pole |
|----------|-----------------------------------------------------------|-----|----------|
| К        | Other Common Parts for 420 kV Isolator Type RC420 & RD420 |     |          |
| 1        | Insulator Corona Ring(RC & RD)                            | No. | 2 & 3    |
| 2        | Corona Ring                                               | No. | 4        |
| 3        | Bearing (Base Channel)                                    | No. | 2        |
| 4        | Down Operating Pipe with flange                           | No. | 1        |
| 5        | Universal Coupling                                        | No. | 2        |
| 6        | Tandem Pipes                                              | No. | 2        |
| 7        | Inter-post Pipes                                          | No. | 1        |
| 8        | Torque Bearing Assembly For Main Switch                   | No. | 1        |
| 9        | Torque Bearing Assembly For Earth Switch                  | No. | 1        |