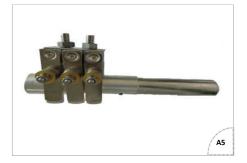

## S&S Isolator

| SI<br>No | Description                                               | UoM | Qty/Pole |
|----------|-----------------------------------------------------------|-----|----------|
| К        | Other Common Parts for 420 kV Isolator Type RC420 & RD420 |     |          |
| 1        | Insulator Corona Ring(RC & RD)                            | No. | 2 & 3    |
| 2        | Corona Ring                                               | No. | 4        |
| 3        | Bearing (Base Channel)                                    | No. | 2        |
| 4        | Down Operating Pipe with flange                           | No. | 1        |
| 5        | Universal Coupling                                        | No. | 2        |
| 6        | Tandem Pipes                                              | No. | 2        |
| 7        | Inter-post Pipes                                          | No. | 1        |
| 8        | Torque Bearing Assembly For Main Switch                   | No. | 1        |
| 9        | Torque Bearing Assembly For Earth Switch                  | No. | 1        |