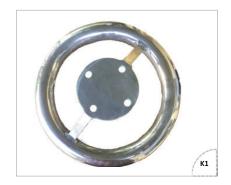

## S&S Isolator

| SI<br>No | Description                                                     | UoM | Qty/Pole |
|----------|-----------------------------------------------------------------|-----|----------|
| В        | Current Carrying Parts For 420kV Isolator Type RD 420, 1600A    |     |          |
| 1        | Moving Blade Assembly                                           | No. | 1        |
| 2        | Cu Extrusions of a moving Blade                                 | No. | 4        |
| 3        | Fixed Contact Assembly                                          | No. | 2        |
| 4        | Fixed Contact Fingers with Accessories                          | No. | 16       |
| С        | Current Carrying Parts For 420kV Isolator Type RD 420, 2000A    | No. | 1        |
| 1        | Moving Blade Assembly                                           |     |          |
| 2        | Cu Extrusions of a moving Blade                                 | No. | 4        |
| 3        | Fixed Contact Assembly                                          | No. | 2        |
| 4        | Fixed Contact Fingers with Accessories                          | No. | 16       |
| D        | Current Carrying Parts For 420kV Isolator Type RD 420, 3150A    |     |          |
| 1        | Moving Blade Assembly                                           | No. | 1        |
| 2        | Cu Extrusions of a moving Blade                                 | No. | 4        |
| 3        | Fixed Contact Assembly                                          | No. | 2        |
| 4        | Fixed Contact Fingers with Accessories                          | No. | 16       |
| J        | Earth Switch Parts Common for 420kV Isolator<br>TypeRC420&RD420 |     |          |
| 1        | Earth Fixed Contact Assembly Finger                             | No. | 1        |
| 2        | Earth Fixed Contact Assembly Stem                               | No. | 1        |
| 3        | Earth Moving Contact (Extrusion)                                | No. | 2        |
| 4        | Earth Moving Contact & Accessories                              | No. | 1        |
| Б        | Earth flexible Tin Plated                                       | No. | 24       |
| 6        | Corona Ring                                                     | No. | 1        |

## S&S Isolator

| SI<br>No | Description                                               | UoM | Qty/Pole |
|----------|-----------------------------------------------------------|-----|----------|
| К        | Other Common Parts for 420 kV Isolator Type RC420 & RD420 |     |          |
| 1        | Insulator Corona Ring(RC & RD)                            | No. | 2 & 3    |
| 2        | Corona Ring                                               | No. | 4        |
| 3        | Bearing (Base Channel)                                    | No. | 2        |
| 4        | Down Operating Pipe with flange                           | No. | 1        |
| 5        | Universal Coupling                                        | No. | 2        |
| 6        | Tandem Pipes                                              | No. | 2        |
| 7        | Inter-post Pipes                                          | No. | 1        |
| 8        | Torque Bearing Assembly For Main Switch                   | No. | 1        |
| 9        | Torque Bearing Assembly For Earth Switch                  | No. | 1        |