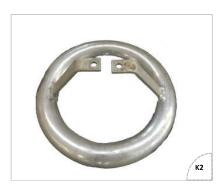

## S&S Isolator

| SI<br>No | Description                                                     | UoM | Qty/Pole |
|----------|-----------------------------------------------------------------|-----|----------|
| В        | Current Carrying Parts For 420kV Isolator Type RD 420, 1600A    |     |          |
| 1        | Moving Blade Assembly                                           | No. | 1        |
| 2        | Cu Extrusions of a moving Blade                                 | No. | 4        |
| 3        | Fixed Contact Assembly                                          | No. | 2        |
| 4        | Fixed Contact Fingers with Accessories                          | No. | 16       |
| С        | Current Carrying Parts For 420kV Isolator Type RD 420, 2000A    | No. | 1        |
| 1        | Moving Blade Assembly                                           |     |          |
| 2        | Cu Extrusions of a moving Blade                                 | No. | 4        |
| 3        | Fixed Contact Assembly                                          | No. | 2        |
| 4        | Fixed Contact Fingers with Accessories                          | No. | 16       |
| D        | Current Carrying Parts For 420kV Isolator Type RD 420, 3150A    |     |          |
| 1        | Moving Blade Assembly                                           | No. | 1        |
| 2        | Cu Extrusions of a moving Blade                                 | No. | 4        |
| 3        | Fixed Contact Assembly                                          | No. | 2        |
| 4        | Fixed Contact Fingers with Accessories                          | No. | 16       |
| J        | Earth Switch Parts Common for 420kV Isolator<br>TypeRC420&RD420 |     |          |
| 1        | Earth Fixed Contact Assembly Finger                             | No. | 1        |
| 2        | Earth Fixed Contact Assembly Stem                               | No. | 1        |
| 3        | Earth Moving Contact (Extrusion)                                | No. | 2        |
| 4        | Earth Moving Contact & Accessories                              | No. | 1        |
| Б        | Earth flexible Tin Plated                                       | No. | 24       |
| 6        | Corona Ring                                                     | No. | 1        |

## S&S Isolator

| SI<br>No | Description                                               | UoM | Qty/Pole |
|----------|-----------------------------------------------------------|-----|----------|
| К        | Other Common Parts for 420 kV Isolator Type RC420 & RD420 |     |          |
| 1        | Insulator Corona Ring(RC & RD)                            | No. | 2 & 3    |
| 2        | Corona Ring                                               | No. | 4        |
| 3        | Bearing (Base Channel)                                    | No. | 2        |
| 4        | Down Operating Pipe with flange                           | No. | 1        |
| 5        | Universal Coupling                                        | No. | 2        |
| 6        | Tandem Pipes                                              | No. | 2        |
| 7        | Inter-post Pipes                                          | No. | 1        |
| 8        | Torque Bearing Assembly For Main Switch                   | No. | 1        |
| 9        | Torque Bearing Assembly For Earth Switch                  | No. | 1        |