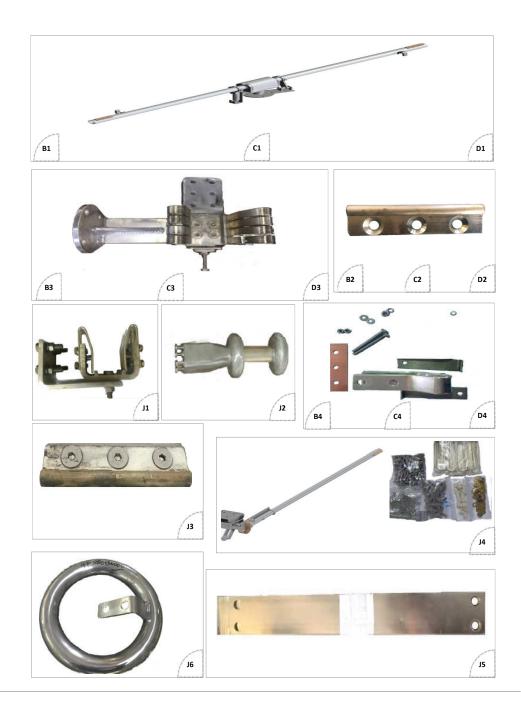

## S&S Isolator

| SI<br>No | Description                                                     | UoM | Qty/Pole |
|----------|-----------------------------------------------------------------|-----|----------|
| В        | Current Carrying Parts For 420kV Isolator Type RD 420, 1600A    |     |          |
| 1        | Moving Blade Assembly                                           | No. | 1        |
| 2        | Cu Extrusions of a moving Blade                                 | No. | 4        |
| 3        | Fixed Contact Assembly                                          | No. | 2        |
| 4        | Fixed Contact Fingers with Accessories                          | No. | 16       |
| С        | Current Carrying Parts For 420kV Isolator Type RD 420, 2000A    | No. | 1        |
| 1        | Moving Blade Assembly                                           |     |          |
| 2        | Cu Extrusions of a moving Blade                                 | No. | 4        |
| 3        | Fixed Contact Assembly                                          | No. | 2        |
| 4        | Fixed Contact Fingers with Accessories                          | No. | 16       |
| D        | Current Carrying Parts For 420kV Isolator Type RD 420, 3150A    |     |          |
| 1        | Moving Blade Assembly                                           | No. | 1        |
| 2        | Cu Extrusions of a moving Blade                                 | No. | 4        |
| 3        | Fixed Contact Assembly                                          | No. | 2        |
| 4        | Fixed Contact Fingers with Accessories                          | No. | 16       |
| J        | Earth Switch Parts Common for 420kV Isolator<br>TypeRC420&RD420 |     |          |
| 1        | Earth Fixed Contact Assembly Finger                             | No. | 1        |
| 2        | Earth Fixed Contact Assembly Stem                               | No. | 1        |
| 3        | Earth Moving Contact (Extrusion)                                | No. | 2        |
| 4        | Earth Moving Contact & Accessories                              | No. | 1        |
| Б        | Earth flexible Tin Plated                                       | No. | 24       |
| 6        | Corona Ring                                                     | No. | 1        |

## S&S Isolator

| SI<br>No | Description                                               | UoM | Qty/Pole |
|----------|-----------------------------------------------------------|-----|----------|
| К        | Other Common Parts for 420 kV Isolator Type RC420 & RD420 |     |          |
| 1        | Insulator Corona Ring(RC & RD)                            | No. | 2 & 3    |
| 2        | Corona Ring                                               | No. | 4        |
| 3        | Bearing (Base Channel)                                    | No. | 2        |
| 4        | Down Operating Pipe with flange                           | No. | 1        |
| 5        | Universal Coupling                                        | No. | 2        |
| 6        | Tandem Pipes                                              | No. | 2        |
| 7        | Inter-post Pipes                                          | No. | 1        |
| 8        | Torque Bearing Assembly For Main Switch                   | No. | 1        |
| 9        | Torque Bearing Assembly For Earth Switch                  | No. | 1        |