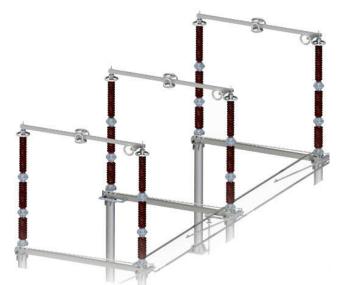

### 420kV- Centre Break & Double Break

420kV (1600 -3150)A W.O.E (Without Earth Switch) W.S.E (With Single Earth Switch) W.D.E (With Double Earth Switch)

WE ARE THE LEADING MANUFACTURER OF HIGH VOLTAGE DISCONNECTING SWITCHES FROM 11kV -550kV LEVEL. CENTRE OF EXCELLENCE FOR DESIGN AND MANUFACTURE OF CENTRE BREAK, DOUBLE BREAK AND PANTOGRAPH DISCONNECTORS