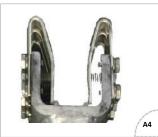

## S&S Isolator

| SI<br>No | Description                                                     | UoM | Qty/Pole |
|----------|-----------------------------------------------------------------|-----|----------|
| В        | Current Carrying Parts For 420kV Isolator Type RD 420, 1600A    |     |          |
| 1        | Moving Blade Assembly                                           | No. | 1        |
| 2        | Cu Extrusions of a moving Blade                                 | No. | 4        |
| 3        | Fixed Contact Assembly                                          | No. | 2        |
| 4        | Fixed Contact Fingers with Accessories                          | No. | 16       |
| С        | Current Carrying Parts For 420kV Isolator Type RD 420, 2000A    | No. | 1        |
| 1        | Moving Blade Assembly                                           |     |          |
| 2        | Cu Extrusions of a moving Blade                                 | No. | 4        |
| 3        | Fixed Contact Assembly                                          | No. | 2        |
| 4        | Fixed Contact Fingers with Accessories                          | No. | 16       |
| D        | Current Carrying Parts For 420kV Isolator Type RD 420, 3150A    |     |          |
| 1        | Moving Blade Assembly                                           | No. | 1        |
| 2        | Cu Extrusions of a moving Blade                                 | No. | 4        |
| 3        | Fixed Contact Assembly                                          | No. | 2        |
| 4        | Fixed Contact Fingers with Accessories                          | No. | 16       |
| J        | Earth Switch Parts Common for 420kV Isolator<br>TypeRC420&RD420 |     |          |
| 1        | Earth Fixed Contact Assembly Finger                             | No. | 1        |
| 2        | Earth Fixed Contact Assembly Stem                               | No. | 1        |
| 3        | Earth Moving Contact (Extrusion)                                | No. | 2        |
| 4        | Earth Moving Contact & Accessories                              | No. | 1        |
| Б        | Earth flexible Tin Plated                                       | No. | 24       |
| 6        | Corona Ring                                                     | No. | 1        |