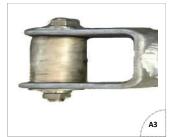

## S&S Isolator

| SI<br>No | Description                                                  | UoM | Qty/Pole |
|----------|--------------------------------------------------------------|-----|----------|
| Α        | Current Carrying Parts For 420kV Isolator Type RC 420, 2000A | No  | 1        |
| 1        | Complete Male Arm Assembly with contacts                     |     |          |
| 2        | Complete Female Arm Assembly with Contacts                   | No. | 1        |
| 3        | Male Contact with Accessories                                | No. | 1        |
| 4        | Female Contact with Accessories                              | No. | 8        |
| 5        | Current Transfer Assembly Finger Design                      | No. | 6        |
| 6        | Current Transfer Assembly Flexible Design                    | No. | 1        |