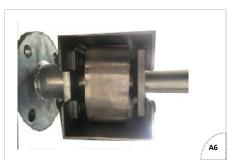

## S&S Isolator

| SI<br>No | Description                                                  | UoM | Qty/Pole |
|----------|--------------------------------------------------------------|-----|----------|
| Α        | Current Carrying Parts For 420kV Isolator Type RC 420, 2000A | No  | 1        |
| 1        | Complete Male Arm Assembly with contacts                     |     |          |
| 2        | Complete Female Arm Assembly with Contacts                   | No. | 1        |
| 3        | Male Contact with Accessories                                | No. | 1        |
| 4        | Female Contact with Accessories                              | No. | 8        |
| 5        | Current Transfer Assembly Finger Design                      | No. | 6        |
| 6        | Current Transfer Assembly Flexible Design                    | No. | 1        |