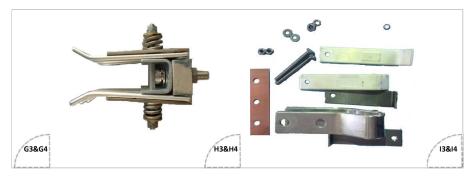

Spares Catalog

| SI<br>No | Description                                                   | UoM | Qty/Pole |
|----------|---------------------------------------------------------------|-----|----------|
| Α        | Current Carrying Parts For 36Kv Isolator Type RC 36,<br>800A  |     |          |
| 1        | Complete Male Arm Assembly with contacts                      | No  | 1        |
| 2        | Complete Female Arm Assembly with Contacts                    | No. | 1        |
| 3        | Male Contact with Accessories                                 | No. | 1        |
| 4        | Female Contact with Accessories                               | No. | 4        |
| 5        | Current Transfer Assembly Finger Design                       | No. | 1        |
| 6        | Current Transfer Assembly Flexible Design                     | No. | 2        |
| В        | Current Carrying Parts For 36Kv Isolator Type RC 36,<br>1250A |     |          |
| 1        | Complete Male Arm Assembly with contacts                      | No. | 1        |
| 2        | Complete Male Arm Assembly with contacts                      | No. | 1        |
| 3        | Male Contact with Accessories                                 | No. | 1        |
| 4        | Female Contact with Accessories                               | No. | 4        |
| 5        | Current Transfer Assembly Finger Design                       | No. | 1        |
| 6        | Current Transfer Assembly Flexible Design                     | No. | 2        |
| С        | Current Carrying Parts For 36Kv Isolator Type RC 36, 2000A    |     |          |
| 1        | Complete Male Arm Assembly with contacts                      | No. | 1        |
| 2        | Complete Male Arm Assembly with contacts                      | No. | 1        |
| 3        | Male Contact with Accessories                                 | No. | 1        |
| 4        | Female Contact with Accessories                               | No. | 4        |
| F        | Current Transfer Assembly Finger Design                       | No. | 1        |
| 6        | Current Transfer Assembly Flexible Design                     | No. | 2        |

| SI<br>No | Description                                                   | UoM | Qty/Pole |
|----------|---------------------------------------------------------------|-----|----------|
| D        | Current Carrying Parts For 36kV Isolator Type RC 36,<br>2500A |     |          |
| 1        | Complete Male Arm Assembly with contacts                      | No. | 1        |
| 2        | Complete Female Arm Assembly with Contacts                    | No. | 1        |
| 3        | Male Contact with Accessories                                 | No. | 1        |
| 4        | Female Contact with Accessories                               | No. | 4        |
| 5        | Current Transfer Assembly Finger Design                       | No. | 1        |
| 6        | Current Transfer Assembly Flexible Design                     | No. | 2        |
| E        | Current Carrying Parts For 36kV Isolator Type RC 36, 3150A    |     |          |
| 1        | Complete Male Arm Assembly with contacts                      | No. | 1        |
| 2        | Complete Female Arm Assembly with contacts                    | No. | 1        |
| 3        | Male Contact with Accessories                                 | No. | 1        |
| 4        | Female Contact with Accessories                               | No. | 6        |
| 5        | Current Transfer Assembly Finger Design                       | No. | 1        |
| 6        | Current Transfer Assembly Flexible Design                     | No. | 2        |
| F        | Current Carrying Parts For 36kV Isolator Type RD 36,<br>800A  |     |          |
| 1        | Moving Blade Assembly                                         | No. | 1        |
| 2        | Cu Extrusions of Moving Blade                                 | No. | 4        |
| 3        | Fixed Contact Assembly                                        | No. | 2        |
| 4        | Fixed Contact Fingers with Accessories                        | No. | 8        |
| 5        | Contact Block                                                 | No. | 2        |