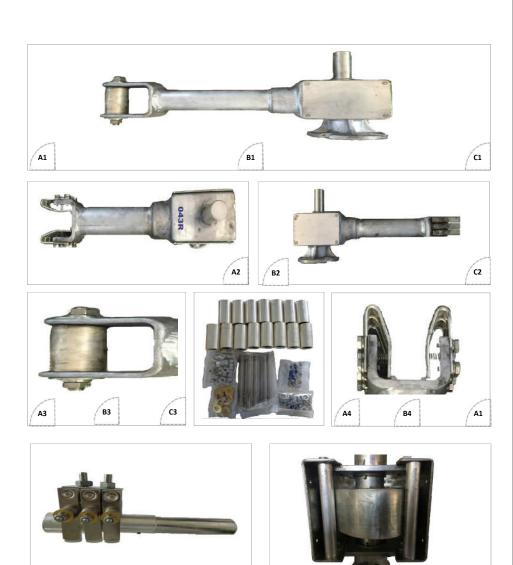

Spares Catalog

| SI<br>No | Description                                                   | UoM | Qty/Pole |
|----------|---------------------------------------------------------------|-----|----------|
| Α        | Current Carrying Parts For 36Kv Isolator Type RC 36,<br>800A  |     |          |
| 1        | Complete Male Arm Assembly with contacts                      | No  | 1        |
| 2        | Complete Female Arm Assembly with Contacts                    | No. | 1        |
| 3        | Male Contact with Accessories                                 | No. | 1        |
| 4        | Female Contact with Accessories                               | No. | 4        |
| 5        | Current Transfer Assembly Finger Design                       | No. | 1        |
| 6        | Current Transfer Assembly Flexible Design                     | No. | 2        |
| В        | Current Carrying Parts For 36Kv Isolator Type RC 36,<br>1250A |     |          |
| 1        | Complete Male Arm Assembly with contacts                      | No. | 1        |
| 2        | Complete Male Arm Assembly with contacts                      | No. | 1        |
| 3        | Male Contact with Accessories                                 | No. | 1        |
| 4        | Female Contact with Accessories                               | No. | 4        |
| 5        | Current Transfer Assembly Finger Design                       | No. | 1        |
| 6        | Current Transfer Assembly Flexible Design                     | No. | 2        |
| С        | Current Carrying Parts For 36Kv Isolator Type RC 36, 2000A    |     |          |
| 1        | Complete Male Arm Assembly with contacts                      | No. | 1        |
| 2        | Complete Male Arm Assembly with contacts                      | No. | 1        |
| 3        | Male Contact with Accessories                                 | No. | 1        |
| 4        | Female Contact with Accessories                               | No. | 4        |
| F        | Current Transfer Assembly Finger Design                       | No. | 1        |
| 6        | Current Transfer Assembly Flexible Design                     | No. | 2        |

| SI<br>No | Description                                                   | UoM | Qty/Pole |
|----------|---------------------------------------------------------------|-----|----------|
| D        | Current Carrying Parts For 36kV Isolator Type RC 36,<br>2500A |     |          |
| 1        | Complete Male Arm Assembly with contacts                      | No. | 1        |
| 2        | Complete Female Arm Assembly with Contacts                    | No. | 1        |
| 3        | Male Contact with Accessories                                 | No. | 1        |
| 4        | Female Contact with Accessories                               | No. | 4        |
| 5        | Current Transfer Assembly Finger Design                       | No. | 1        |
| 6        | Current Transfer Assembly Flexible Design                     | No. | 2        |
| E        | Current Carrying Parts For 36kV Isolator Type RC 36, 3150A    |     |          |
| 1        | Complete Male Arm Assembly with contacts                      | No. | 1        |
| 2        | Complete Female Arm Assembly with contacts                    | No. | 1        |
| 3        | Male Contact with Accessories                                 | No. | 1        |
| 4        | Female Contact with Accessories                               | No. | 6        |
| 5        | Current Transfer Assembly Finger Design                       | No. | 1        |
| 6        | Current Transfer Assembly Flexible Design                     | No. | 2        |
| F        | Current Carrying Parts For 36kV Isolator Type RD 36,<br>800A  |     |          |
| 1        | Moving Blade Assembly                                         | No. | 1        |
| 2        | Cu Extrusions of Moving Blade                                 | No. | 4        |
| 3        | Fixed Contact Assembly                                        | No. | 2        |
| 4        | Fixed Contact Fingers with Accessories                        | No. | 8        |
| 5        | Contact Block                                                 | No. | 2        |