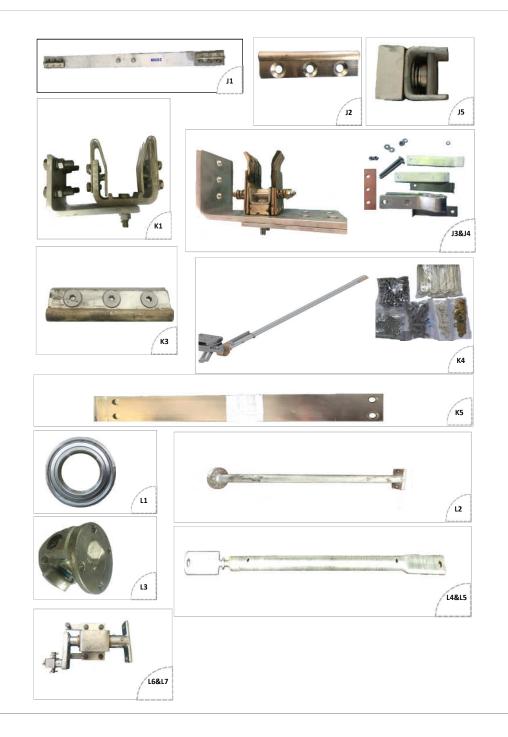

| SI<br>No | Description                                                      | UoM | Qty/Pole |
|----------|------------------------------------------------------------------|-----|----------|
| J        | Current Carrying Parts For 36kV Isolator Type RD 36,2500A        |     |          |
| 1        | Moving Blade Assembly                                            | No. | 1        |
| 2        | Cu Extrusions of a moving Blade                                  | No. | 4        |
| 3        | Fixed Contact Assembly                                           | No. | 2        |
| 4        | Fixed Contact Fingers with Accessories                           | No. | 12       |
| 5        | Contact Block                                                    | No. | 2        |
| к        | Earth Switch Parts Common for 36 kV Isolator Type<br>RC36 & RD36 |     |          |
| 1        | Earth Fixed Contact Assembly Finger                              | No. | 1        |
| 2        | Earth Fixed Contact Assembly Stem                                |     |          |
| 3        | Earth Moving Contact ( Extrusion)                                | No. | 2        |
| 4        | Earth Moving Contact & Accessories                               | No. | 1        |
| 5        | Earth flexible Tin Plated                                        | No. | 15       |
| L        | Other Common Parts for 36 kV Isolator Type RC36 & RD36           |     |          |
| 1        | Bearing (Base Channel)                                           | No. | 2        |
| 2        | Down Operating Pipe with flange                                  | No. | 1        |
| 3        | Universal Coupling                                               | No. | 2        |
| 4        | Tandem Pipes                                                     | No. | 2        |
| 5        | Inter-post Pipes                                                 | No. | 1        |
| 6        | Torque Bearing Assembly For Main Switch                          | No. | 1        |
| 7        | Torque Bearing Assembly For Earth Switch                         | No. | 1        |