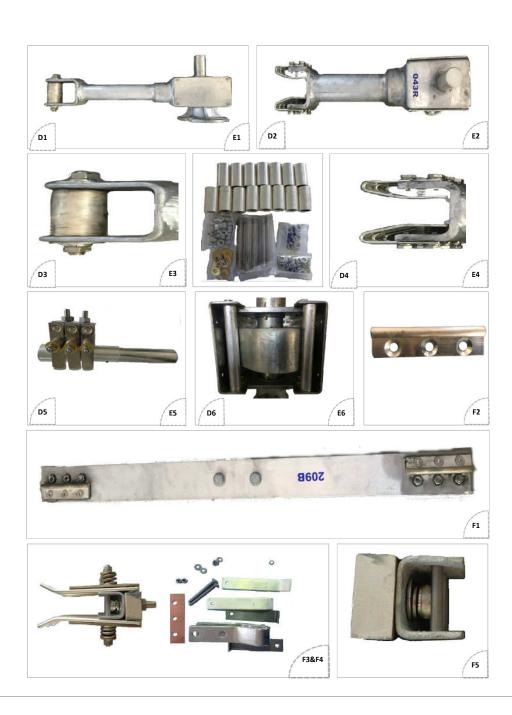

| SI<br>No | Description                                                   | UoM | Qty/Pole |
|----------|---------------------------------------------------------------|-----|----------|
| D        | Current Carrying Parts For 36kV Isolator Type RC 36,<br>2500A |     |          |
| 1        | Complete Male Arm Assembly with contacts                      | No. | 1        |
| 2        | Complete Female Arm Assembly with Contacts                    | No. | 1        |
| 3        | Male Contact with Accessories                                 | No. | 1        |
| 4        | Female Contact with Accessories                               | No. | 4        |
| 5        | Current Transfer Assembly Finger Design                       | No. | 1        |
| 6        | Current Transfer Assembly Flexible Design                     | No. | 2        |
| E        | Current Carrying Parts For 36kV Isolator Type RC 36, 3150A    |     |          |
| 1        | Complete Male Arm Assembly with contacts                      | No. | 1        |
| 2        | Complete Female Arm Assembly with contacts                    | No. | 1        |
| 3        | Male Contact with Accessories                                 | No. | 1        |
| 4        | Female Contact with Accessories                               | No. | 6        |
| 5        | Current Transfer Assembly Finger Design                       | No. | 1        |
| 6        | Current Transfer Assembly Flexible Design                     | No. | 2        |
| F        | Current Carrying Parts For 36kV Isolator Type RD 36,<br>800A  |     |          |
| 1        | Moving Blade Assembly                                         | No. | 1        |
| 2        | Cu Extrusions of Moving Blade                                 | No. | 4        |
| 3        | Fixed Contact Assembly                                        | No. | 2        |
| 4        | Fixed Contact Fingers with Accessories                        | No. | 8        |
| 5        | Contact Block                                                 | No. | 2        |

| SI<br>No | Description                                                  | UoM | Qty/Pole |
|----------|--------------------------------------------------------------|-----|----------|
| G        | Current Carrying Parts For 36kV Isolator Type RD36,<br>1250A |     |          |
| 1        | Moving Blade Assembly                                        | No. | 1        |
| 2        | Cu Extrusions of a moving Blade                              | No. | 4        |
| 3        | Fixed Contact Assembly                                       | No. | 2        |
| 4        | Fixed Contact Fingers with Accessories                       | No. | 8        |
| 5        | Contact Block                                                | No. | 2        |
| н        | Current Carrying Parts For 36Kv Isolator Type RD 36,1600A    |     |          |
| 1        | Moving Blade Assembly                                        | No. | 1        |
| 2        | Cu Extrusions of a moving Blade                              | No. | 4        |
| 3        | Fixed Contact Assembly                                       | No. | 2        |
| 4        | Fixed Contact Fingers with Accessories                       | No. | 8        |
| 5        | Contact Block                                                | No. | 2        |
| ı        | Current Carrying Parts For 36Kv Isolator Type RD 36,2000A    |     |          |
| 1        | Moving Blade Assembly                                        | No. | 1        |
| 2        | Cu Extrusions of a moving Blade                              | No. | 4        |
| 3        | Fixed Contact Assembly                                       | No. | 2        |
| 4        | Fixed Contact Fingers with Accessories                       | No. | 8        |
| 5        | Contact Block                                                | No. | 2        |

| SI<br>No | Description                                                      | UoM | Qty/Pole |
|----------|------------------------------------------------------------------|-----|----------|
| J        | Current Carrying Parts For 36kV Isolator Type RD 36,2500A        |     |          |
| 1        | Moving Blade Assembly                                            | No. | 1        |
| 2        | Cu Extrusions of a moving Blade                                  | No. | 4        |
| 3        | Fixed Contact Assembly                                           | No. | 2        |
| 4        | Fixed Contact Fingers with Accessories                           | No. | 12       |
| 5        | Contact Block                                                    | No. | 2        |
| к        | Earth Switch Parts Common for 36 kV Isolator Type<br>RC36 & RD36 |     |          |
| 1        | Earth Fixed Contact Assembly Finger                              | No. | 1        |
| 2        | Earth Fixed Contact Assembly Stem                                |     |          |
| 3        | Earth Moving Contact ( Extrusion)                                | No. | 2        |
| 4        | Earth Moving Contact & Accessories                               | No. | 1        |
| 5        | Earth flexible Tin Plated                                        | No. | 15       |
| L        | Other Common Parts for 36 kV Isolator Type RC36 & RD36           |     |          |
| 1        | Bearing (Base Channel)                                           | No. | 2        |
| 2        | Down Operating Pipe with flange                                  | No. | 1        |
| 3        | Universal Coupling                                               | No. | 2        |
| 4        | Tandem Pipes                                                     | No. | 2        |
| 5        | Inter-post Pipes                                                 | No. | 1        |
| 6        | Torque Bearing Assembly For Main Switch                          | No. | 1        |
| 7        | Torque Bearing Assembly For Earth Switch                         | No. | 1        |