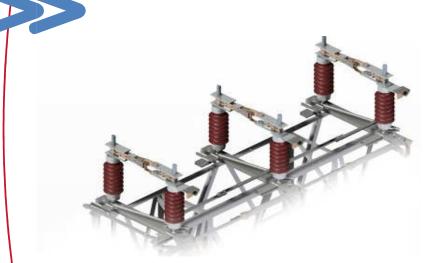

# ISOLATOR-SPARE PARTS 36kV- Centre Break & Double Break

36kV (800 -3150)A W.O.E (Without Earth Switch) W.S.E (With Single Earth Switch) W.D.E (With Double Earth Switch)

WE ARE THE LEADING MANUFACTURER OF HIGH VOLTAGE DISCONNECTING SWITCHES FROM 11kV -550kV LEVEL. CENTRE OF EXCELLENCE FOR DESIGN AND MANUFACTURE OF CENTRE BREAK, DOUBLE BREAK AND PANTOGRAPH DISCONNECTORS