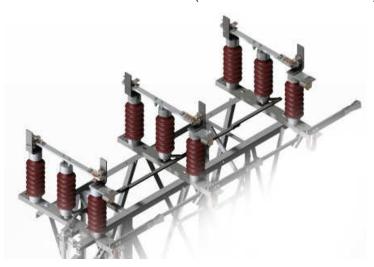

# ISOLATOR-SPARE PARTS 36kV- Centre Break & Double Break

36kV (800 -3150)A W.O.E (Without Earth Switch) W.S.E (With Single Earth Switch) W.D.E (With Double Earth Switch)

WE ARE THE LEADING MANUFACTURER OF HIGH VOLTAGE DISCONNECTING SWITCHES FROM 11kV -550kV LEVEL. CENTRE OF EXCELLENCE FOR DESIGN AND MANUFACTURE OF CENTRE BREAK, DOUBLE BREAK AND PANTOGRAPH DISCONNECTORS