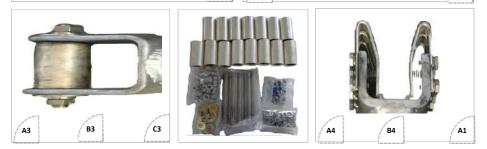

0

| SI<br>No | Description                                                       | UoM | Qty/Pole |
|----------|-------------------------------------------------------------------|-----|----------|
| J        | Earth Switch Parts Common for 245 kV Isolator Type<br>RC245&RD245 |     |          |
| 1        | Earth Fixed Contact Assembly Finger                               | No. | 1        |
| 2        | Earth Fixed Contact Assembly Stem                                 | No. | 1        |
| 3        | Earth Moving Contact (Extrusion)                                  | No. | 2        |
| 4        | Earth Moving Contact & Accessories                                | No. | 1        |
| 5        | Earth flexible Tin Plated                                         | No. | 24       |
| 6        | Corona Ring                                                       | No. | 1        |
| К        | Other Common Parts for 245kV Isolator Type<br>RC245&RD245         |     |          |
| 1        | Corona Shield                                                     | No. | 4        |
| 2        | Bearing (Base Channel)                                            | No. | 2        |
| 3        | Down Operating Pipe with flange                                   | No. | 1        |
| 4        | Universal Coupling                                                | No. | 2        |
| 5        | Tandem Pipes                                                      | No. | 2        |
| 6        | Inter-post Pipes                                                  | No. | 1        |
| 7        | Torque Bearing Assembly For Main Switch                           | No. | 1        |
| 8        | Torque Bearing Assembly For Earth Switch                          | No. | 1        |