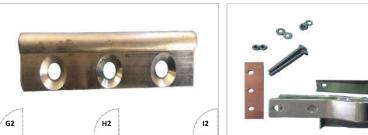

| SI<br>No | Description                                                  | UoM | Qty/Pole |
|----------|--------------------------------------------------------------|-----|----------|
| Α        | Current Carrying Parts For 245kV Isolator Type RC 245, 1250A |     |          |
| 1        | Complete Male Arm Assembly with contacts                     | No  | 1        |
| 2        | Complete Female Arm Assembly with Contacts                   | No. | 1        |
| 3        | Male Contact with Accessories                                | No. | 1        |
| 4        | Female Contact with Accessories                              | No. | 6        |
| 5        | Current Transfer Assembly Finger Design                      | No. | 1        |
| 6        | Current Transfer Assembly Flexible Design                    | No. | 2        |
| В        | Current Carrying Parts For 245kV Isolator Type RC 245, 1600A |     |          |
| 1        | Complete Male Arm Assembly with contacts                     | No. | 1        |
| 2        | Complete Female Arm Assembly with contacts                   | No. | 1        |
| 3        | Male Contact with Accessories                                | No. | 1        |
| 4        | Female Contact with Accessories                              | No. | 6        |
| 5        | Current Transfer Assembly Finger Design                      | No. | 1        |
| 6        | Current Transfer Assembly Flexible Design                    | No. | 2        |
| с        | Current Carrying Parts For 245Kv Isolator Type RC 245, 2000A |     |          |
| 1        | Complete Male Arm Assembly with contacts                     | No. | 1        |
| 2        | Complete Female Arm Assembly with contacts                   | No. | 1        |
| 3        | Male Contact with Accessories                                | No. | 1        |
| 4        | Female Contact with Accessories                              | No. | 6        |
| Б        | Current Transfer Assembly Finger Design                      | No. | 1        |
| 6        | Current Transfer Assembly Flexible Design                    | No. | 2        |