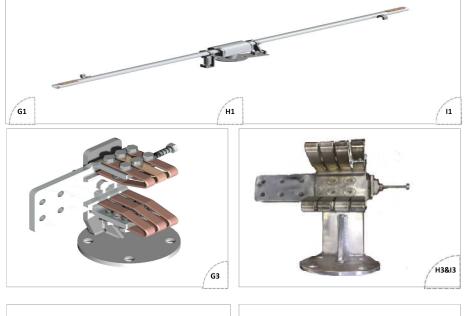

0

| SI<br>No | Description                                                       | UoM | Qty/Pole |
|----------|-------------------------------------------------------------------|-----|----------|
| J        | Earth Switch Parts Common for 245 kV Isolator Type<br>RC245&RD245 |     |          |
| 1        | Earth Fixed Contact Assembly Finger                               | No. | 1        |
| 2        | Earth Fixed Contact Assembly Stem                                 | No. | 1        |
| 3        | Earth Moving Contact (Extrusion)                                  | No. | 2        |
| 4        | Earth Moving Contact & Accessories                                | No. | 1        |
| 5        | Earth flexible Tin Plated                                         | No. | 24       |
| 6        | Corona Ring                                                       | No. | 1        |
| К        | Other Common Parts for 245kV Isolator Type<br>RC245&RD245         |     |          |
| 1        | Corona Shield                                                     | No. | 4        |
| 2        | Bearing (Base Channel)                                            | No. | 2        |
| 3        | Down Operating Pipe with flange                                   | No. | 1        |
| 4        | Universal Coupling                                                | No. | 2        |
| 5        | Tandem Pipes                                                      | No. | 2        |
| 6        | Inter-post Pipes                                                  | No. | 1        |
| 7        | Torque Bearing Assembly For Main Switch                           | No. | 1        |
| 8        | Torque Bearing Assembly For Earth Switch                          | No. | 1        |