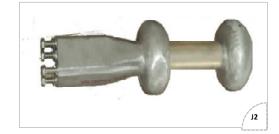

| SI<br>No | Description                                                  | UoM | Qty/Pole |
|----------|--------------------------------------------------------------|-----|----------|
| D        | Current Carrying Parts For 245kV Isolator Type RC 245, 3150A |     |          |
| 1        | Complete Male Arm Assembly with contacts                     | No. | 1        |
| 2        | Complete Female Arm Assembly with Contacts                   | No. | 1        |
| 3        | Male Contact with Accessories                                | No. | 1        |
| 4        | Female Contact with Accessories                              | No. | 8        |
| 5        | Current Transfer Assembly Finger Design                      | No. | 1        |
| 6        | Current Transfer Assembly Flexible Design                    | No. | 2        |
| E        | Current Carrying Parts For 245kV Isolator Type RD 245, 1250A |     |          |
| 1        | Moving Blade Assembly                                        | No. | 1        |
| 2        | Cu Extrusions of Moving Blade                                | No. | 1        |
| 3        | Fixed Contact Assembly                                       | No. | 1        |
| 4        | Female Contact Fingers with Accessories                      | No. | 6        |
| F        | Current Carrying Parts For 245kV Isolator Type RD 245, 1600A |     |          |
| 1        | Moving Blade Assembly                                        | No. | 1        |
| 2        | Cu Extrusions of Moving Blade                                | No. | 4        |
| 3        | Fixed Contact Assembly                                       | No. | 1        |
| 4        | Fixed Contact Fingers with Accessories                       | No. | 8        |