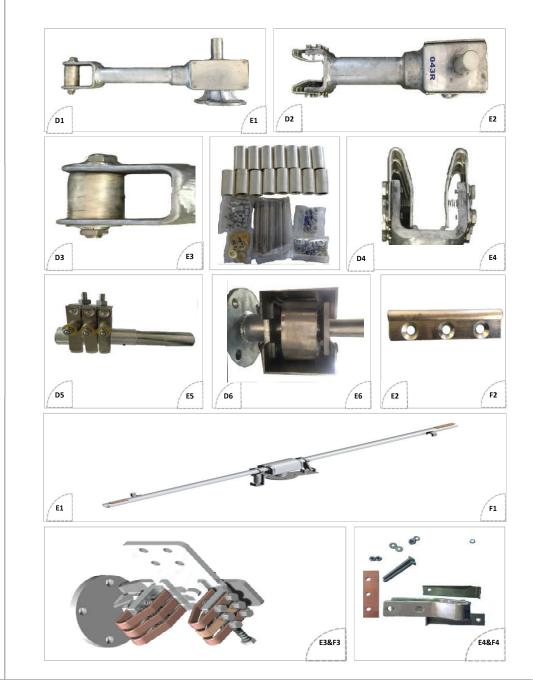

| SI<br>No | Description                                                  | UoM | Qty/Pole |
|----------|--------------------------------------------------------------|-----|----------|
| Α        | Current Carrying Parts For 245kV Isolator Type RC 245, 1250A |     |          |
| 1        | Complete Male Arm Assembly with contacts                     | No  | 1        |
| 2        | Complete Female Arm Assembly with Contacts                   | No. | 1        |
| 3        | Male Contact with Accessories                                | No. | 1        |
| 4        | Female Contact with Accessories                              | No. | 6        |
| 5        | Current Transfer Assembly Finger Design                      | No. | 1        |
| 6        | Current Transfer Assembly Flexible Design                    | No. | 2        |
| В        | Current Carrying Parts For 245kV Isolator Type RC 245, 1600A |     |          |
| 1        | Complete Male Arm Assembly with contacts                     | No. | 1        |
| 2        | Complete Female Arm Assembly with contacts                   | No. | 1        |
| 3        | Male Contact with Accessories                                | No. | 1        |
| 4        | Female Contact with Accessories                              | No. | 6        |
| 5        | Current Transfer Assembly Finger Design                      | No. | 1        |
| 6        | Current Transfer Assembly Flexible Design                    | No. | 2        |
| с        | Current Carrying Parts For 245Kv Isolator Type RC 245, 2000A |     |          |
| 1        | Complete Male Arm Assembly with contacts                     | No. | 1        |
| 2        | Complete Female Arm Assembly with contacts                   | No. | 1        |
| 3        | Male Contact with Accessories                                | No. | 1        |
| 4        | Female Contact with Accessories                              | No. | 6        |
| Б        | Current Transfer Assembly Finger Design                      | No. | 1        |
| 6        | Current Transfer Assembly Flexible Design                    | No. | 2        |

| SI<br>No | Description                                                  | UoM | Qty/Pole |
|----------|--------------------------------------------------------------|-----|----------|
| D        | Current Carrying Parts For 245kV Isolator Type RC 245, 3150A |     |          |
| 1        | Complete Male Arm Assembly with contacts                     | No. | 1        |
| 2        | Complete Female Arm Assembly with Contacts                   | No. | 1        |
| 3        | Male Contact with Accessories                                | No. | 1        |
| 4        | Female Contact with Accessories                              | No. | 8        |
| 5        | Current Transfer Assembly Finger Design                      | No. | 1        |
| 6        | Current Transfer Assembly Flexible Design                    | No. | 2        |
| E        | Current Carrying Parts For 245kV Isolator Type RD 245, 1250A |     |          |
| 1        | Moving Blade Assembly                                        | No. | 1        |
| 2        | Cu Extrusions of Moving Blade                                | No. | 1        |
| 3        | Fixed Contact Assembly                                       | No. | 1        |
| 4        | Female Contact Fingers with Accessories                      | No. | 6        |
| F        | Current Carrying Parts For 245kV Isolator Type RD 245, 1600A |     |          |
| 1        | Moving Blade Assembly                                        | No. | 1        |
| 2        | Cu Extrusions of Moving Blade                                | No. | 4        |
| 3        | Fixed Contact Assembly                                       | No. | 1        |
| 4        | Fixed Contact Fingers with Accessories                       | No. | 8        |

| SI<br>No | Description                                                  | UoM | Qty/Pole |
|----------|--------------------------------------------------------------|-----|----------|
| G        | Current Carrying Parts For 245kV Isolator Type RD 245, 2000A |     |          |
| 1        | Moving Blade Assembly                                        | No. | 1        |
| 2        | Cu Extrusions of a moving Blade                              | No. | 4        |
| 3        | Fixed Contact Assembly                                       | No. | 1        |
| 4        | Fixed Contact Fingers with Accessories                       | No. | 8        |
| Н        | Current Carrying Parts For 245kV Isolator Type RD 245,2500A  |     |          |
| 1        | Moving Blade Assembly                                        | No. | 1        |
| 2        | Cu Extrusions of a moving Blade                              | No. | 4        |
| 3        | Fixed Contact Assembly                                       | No. | 2        |
| 4        | Fixed Contact Fingers with Accessories                       | No. | 16       |
| I        | Current Carrying Parts For 245kV Isolator Type RD 245,3150A  |     |          |
| 1        | Moving Blade Assembly                                        | No. | 1        |
| 2        | Cu Extrusions of a moving Blade                              | No. | 4        |
| 3        | Fixed Contact Assembly                                       | No. | 2        |
| 4        | Fixed Contact Fingers with Accessories                       | No. | 16       |

0

| SI<br>No | Description                                                       | UoM | Qty/Pole |
|----------|-------------------------------------------------------------------|-----|----------|
| J        | Earth Switch Parts Common for 245 kV Isolator Type<br>RC245&RD245 |     |          |
| 1        | Earth Fixed Contact Assembly Finger                               | No. | 1        |
| 2        | Earth Fixed Contact Assembly Stem                                 | No. | 1        |
| 3        | Earth Moving Contact (Extrusion)                                  | No. | 2        |
| 4        | Earth Moving Contact & Accessories                                | No. | 1        |
| 5        | Earth flexible Tin Plated                                         | No. | 24       |
| 6        | Corona Ring                                                       | No. | 1        |
| К        | Other Common Parts for 245kV Isolator Type<br>RC245&RD245         |     |          |
| 1        | Corona Shield                                                     | No. | 4        |
| 2        | Bearing (Base Channel)                                            | No. | 2        |
| 3        | Down Operating Pipe with flange                                   | No. | 1        |
| 4        | Universal Coupling                                                | No. | 2        |
| 5        | Tandem Pipes                                                      | No. | 2        |
| 6        | Inter-post Pipes                                                  | No. | 1        |
| 7        | Torque Bearing Assembly For Main Switch                           | No. | 1        |
| 8        | Torque Bearing Assembly For Earth Switch                          | No. | 1        |