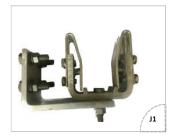

0

| SI<br>No | Description                                                       | UoM | Qty/Pole |
|----------|-------------------------------------------------------------------|-----|----------|
| J        | Earth Switch Parts Common for 245 kV Isolator Type<br>RC245&RD245 |     |          |
| 1        | Earth Fixed Contact Assembly Finger                               | No. | 1        |
| 2        | Earth Fixed Contact Assembly Stem                                 | No. | 1        |
| 3        | Earth Moving Contact (Extrusion)                                  | No. | 2        |
| 4        | Earth Moving Contact & Accessories                                | No. | 1        |
| 5        | Earth flexible Tin Plated                                         | No. | 24       |
| 6        | Corona Ring                                                       | No. | 1        |
| К        | Other Common Parts for 245kV Isolator Type<br>RC245&RD245         |     |          |
| 1        | Corona Shield                                                     | No. | 4        |
| 2        | Bearing (Base Channel)                                            | No. | 2        |
| 3        | Down Operating Pipe with flange                                   | No. | 1        |
| 4        | Universal Coupling                                                | No. | 2        |
| 5        | Tandem Pipes                                                      | No. | 2        |
| 6        | Inter-post Pipes                                                  | No. | 1        |
| 7        | Torque Bearing Assembly For Main Switch                           | No. | 1        |
| 8        | Torque Bearing Assembly For Earth Switch                          | No. | 1        |