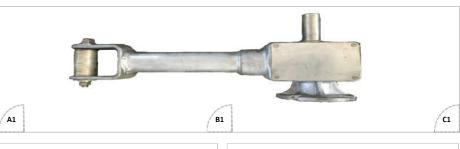

| SI<br>No | Description                                                  | UoM | Qty/Pole |
|----------|--------------------------------------------------------------|-----|----------|
| Α        | Current Carrying Parts For 245kV Isolator Type RC 245, 1250A |     |          |
| 1        | Complete Male Arm Assembly with contacts                     | No  | 1        |
| 2        | Complete Female Arm Assembly with Contacts                   | No. | 1        |
| 3        | Male Contact with Accessories                                | No. | 1        |
| 4        | Female Contact with Accessories                              | No. | 6        |
| 5        | Current Transfer Assembly Finger Design                      | No. | 1        |
| 6        | Current Transfer Assembly Flexible Design                    | No. | 2        |
| В        | Current Carrying Parts For 245kV Isolator Type RC 245, 1600A |     |          |
| 1        | Complete Male Arm Assembly with contacts                     | No. | 1        |
| 2        | Complete Female Arm Assembly with contacts                   | No. | 1        |
| 3        | Male Contact with Accessories                                | No. | 1        |
| 4        | Female Contact with Accessories                              | No. | 6        |
| 5        | Current Transfer Assembly Finger Design                      | No. | 1        |
| 6        | Current Transfer Assembly Flexible Design                    | No. | 2        |
| с        | Current Carrying Parts For 245Kv Isolator Type RC 245, 2000A |     |          |
| 1        | Complete Male Arm Assembly with contacts                     | No. | 1        |
| 2        | Complete Female Arm Assembly with contacts                   | No. | 1        |
| 3        | Male Contact with Accessories                                | No. | 1        |
| 4        | Female Contact with Accessories                              | No. | 6        |
| Б        | Current Transfer Assembly Finger Design                      | No. | 1        |
| 6        | Current Transfer Assembly Flexible Design                    | No. | 2        |

| SI<br>No | Description                                                  | UoM | Qty/Pole |
|----------|--------------------------------------------------------------|-----|----------|
| D        | Current Carrying Parts For 245kV Isolator Type RC 245, 3150A |     |          |
| 1        | Complete Male Arm Assembly with contacts                     | No. | 1        |
| 2        | Complete Female Arm Assembly with Contacts                   | No. | 1        |
| 3        | Male Contact with Accessories                                | No. | 1        |
| 4        | Female Contact with Accessories                              | No. | 8        |
| 5        | Current Transfer Assembly Finger Design                      | No. | 1        |
| 6        | Current Transfer Assembly Flexible Design                    | No. | 2        |
| E        | Current Carrying Parts For 245kV Isolator Type RD 245, 1250A |     |          |
| 1        | Moving Blade Assembly                                        | No. | 1        |
| 2        | Cu Extrusions of Moving Blade                                | No. | 1        |
| 3        | Fixed Contact Assembly                                       | No. | 1        |
| 4        | Female Contact Fingers with Accessories                      | No. | 6        |
| F        | Current Carrying Parts For 245kV Isolator Type RD 245, 1600A |     |          |
| 1        | Moving Blade Assembly                                        | No. | 1        |
| 2        | Cu Extrusions of Moving Blade                                | No. | 4        |
| 3        | Fixed Contact Assembly                                       | No. | 1        |
| 4        | Fixed Contact Fingers with Accessories                       | No. | 8        |