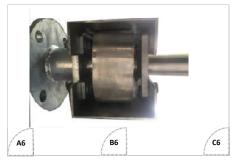

| SI<br>No | Description                                                  | UoM | Qty/Pole |
|----------|--------------------------------------------------------------|-----|----------|
| D        | Current Carrying Parts For 245kV Isolator Type RC 245, 3150A |     |          |
| 1        | Complete Male Arm Assembly with contacts                     | No. | 1        |
| 2        | Complete Female Arm Assembly with Contacts                   | No. | 1        |
| 3        | Male Contact with Accessories                                | No. | 1        |
| 4        | Female Contact with Accessories                              | No. | 8        |
| 5        | Current Transfer Assembly Finger Design                      | No. | 1        |
| 6        | Current Transfer Assembly Flexible Design                    | No. | 2        |
| E        | Current Carrying Parts For 245kV Isolator Type RD 245, 1250A |     |          |
| 1        | Moving Blade Assembly                                        | No. | 1        |
| 2        | Cu Extrusions of Moving Blade                                | No. | 1        |
| 3        | Fixed Contact Assembly                                       | No. | 1        |
| 4        | Female Contact Fingers with Accessories                      | No. | 6        |
| F        | Current Carrying Parts For 245kV Isolator Type RD 245, 1600A |     |          |
| 1        | Moving Blade Assembly                                        | No. | 1        |
| 2        | Cu Extrusions of Moving Blade                                | No. | 4        |
| 3        | Fixed Contact Assembly                                       | No. | 1        |
| 4        | Fixed Contact Fingers with Accessories                       | No. | 8        |

| SI<br>No | Description                                                  | UoM | Qty/Pole |
|----------|--------------------------------------------------------------|-----|----------|
| G        | Current Carrying Parts For 245kV Isolator Type RD 245, 2000A |     |          |
| 1        | Moving Blade Assembly                                        | No. | 1        |
| 2        | Cu Extrusions of a moving Blade                              | No. | 4        |
| 3        | Fixed Contact Assembly                                       | No. | 1        |
| 4        | Fixed Contact Fingers with Accessories                       | No. | 8        |
| Н        | Current Carrying Parts For 245kV Isolator Type RD 245,2500A  |     |          |
| 1        | Moving Blade Assembly                                        | No. | 1        |
| 2        | Cu Extrusions of a moving Blade                              | No. | 4        |
| 3        | Fixed Contact Assembly                                       | No. | 2        |
| 4        | Fixed Contact Fingers with Accessories                       | No. | 16       |
| I        | Current Carrying Parts For 245kV Isolator Type RD 245,3150A  |     |          |
| 1        | Moving Blade Assembly                                        | No. | 1        |
| 2        | Cu Extrusions of a moving Blade                              | No. | 4        |
| 3        | Fixed Contact Assembly                                       | No. | 2        |
| 4        | Fixed Contact Fingers with Accessories                       | No. | 16       |