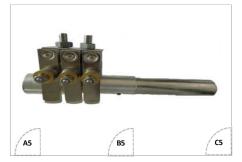

| SI<br>No | Description                                                  | UoM | Qty/Pole |
|----------|--------------------------------------------------------------|-----|----------|
| Α        | Current Carrying Parts For 245kV Isolator Type RC 245, 1250A |     |          |
| 1        | Complete Male Arm Assembly with contacts                     | No  | 1        |
| 2        | Complete Female Arm Assembly with Contacts                   | No. | 1        |
| 3        | Male Contact with Accessories                                | No. | 1        |
| 4        | Female Contact with Accessories                              | No. | 6        |
| 5        | Current Transfer Assembly Finger Design                      | No. | 1        |
| 6        | Current Transfer Assembly Flexible Design                    | No. | 2        |
| В        | Current Carrying Parts For 245kV Isolator Type RC 245, 1600A |     |          |
| 1        | Complete Male Arm Assembly with contacts                     | No. | 1        |
| 2        | Complete Female Arm Assembly with contacts                   | No. | 1        |
| 3        | Male Contact with Accessories                                | No. | 1        |
| 4        | Female Contact with Accessories                              | No. | 6        |
| 5        | Current Transfer Assembly Finger Design                      | No. | 1        |
| 6        | Current Transfer Assembly Flexible Design                    | No. | 2        |
| с        | Current Carrying Parts For 245Kv Isolator Type RC 245, 2000A |     |          |
| 1        | Complete Male Arm Assembly with contacts                     | No. | 1        |
| 2        | Complete Female Arm Assembly with contacts                   | No. | 1        |
| 3        | Male Contact with Accessories                                | No. | 1        |
| 4        | Female Contact with Accessories                              | No. | 6        |
| Б        | Current Transfer Assembly Finger Design                      | No. | 1        |
| 6        | Current Transfer Assembly Flexible Design                    | No. | 2        |

| SI<br>No | Description                                                  | UoM | Qty/Pole |
|----------|--------------------------------------------------------------|-----|----------|
| D        | Current Carrying Parts For 245kV Isolator Type RC 245, 3150A |     |          |
| 1        | Complete Male Arm Assembly with contacts                     | No. | 1        |
| 2        | Complete Female Arm Assembly with Contacts                   | No. | 1        |
| 3        | Male Contact with Accessories                                | No. | 1        |
| 4        | Female Contact with Accessories                              | No. | 8        |
| 5        | Current Transfer Assembly Finger Design                      | No. | 1        |
| 6        | Current Transfer Assembly Flexible Design                    | No. | 2        |
| E        | Current Carrying Parts For 245kV Isolator Type RD 245, 1250A |     |          |
| 1        | Moving Blade Assembly                                        | No. | 1        |
| 2        | Cu Extrusions of Moving Blade                                | No. | 1        |
| 3        | Fixed Contact Assembly                                       | No. | 1        |
| 4        | Female Contact Fingers with Accessories                      | No. | 6        |
| F        | Current Carrying Parts For 245kV Isolator Type RD 245, 1600A |     |          |
| 1        | Moving Blade Assembly                                        | No. | 1        |
| 2        | Cu Extrusions of Moving Blade                                | No. | 4        |
| 3        | Fixed Contact Assembly                                       | No. | 1        |
| 4        | Fixed Contact Fingers with Accessories                       | No. | 8        |