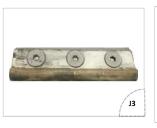

| SI<br>No | Description                                                  | UoM | Qty/Pole |
|----------|--------------------------------------------------------------|-----|----------|
| G        | Current Carrying Parts For 245kV Isolator Type RD 245, 2000A |     |          |
| 1        | Moving Blade Assembly                                        | No. | 1        |
| 2        | Cu Extrusions of a moving Blade                              | No. | 4        |
| 3        | Fixed Contact Assembly                                       | No. | 1        |
| 4        | Fixed Contact Fingers with Accessories                       | No. | 8        |
| Н        | Current Carrying Parts For 245kV Isolator Type RD 245,2500A  |     |          |
| 1        | Moving Blade Assembly                                        | No. | 1        |
| 2        | Cu Extrusions of a moving Blade                              | No. | 4        |
| 3        | Fixed Contact Assembly                                       | No. | 2        |
| 4        | Fixed Contact Fingers with Accessories                       | No. | 16       |
| I        | Current Carrying Parts For 245kV Isolator Type RD 245,3150A  |     |          |
| 1        | Moving Blade Assembly                                        | No. | 1        |
| 2        | Cu Extrusions of a moving Blade                              | No. | 4        |
| 3        | Fixed Contact Assembly                                       | No. | 2        |
| 4        | Fixed Contact Fingers with Accessories                       | No. | 16       |