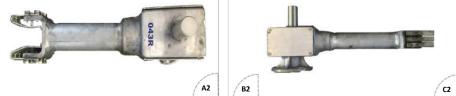

| SI<br>No | Description                                                  | UoM | Qty/Pole |
|----------|--------------------------------------------------------------|-----|----------|
| Α        | Current Carrying Parts For 245kV Isolator Type RC 245, 1250A |     |          |
| 1        | Complete Male Arm Assembly with contacts                     | No  | 1        |
| 2        | Complete Female Arm Assembly with Contacts                   | No. | 1        |
| 3        | Male Contact with Accessories                                | No. | 1        |
| 4        | Female Contact with Accessories                              | No. | 6        |
| 5        | Current Transfer Assembly Finger Design                      | No. | 1        |
| 6        | Current Transfer Assembly Flexible Design                    | No. | 2        |
| В        | Current Carrying Parts For 245kV Isolator Type RC 245, 1600A |     |          |
| 1        | Complete Male Arm Assembly with contacts                     | No. | 1        |
| 2        | Complete Female Arm Assembly with contacts                   | No. | 1        |
| 3        | Male Contact with Accessories                                | No. | 1        |
| 4        | Female Contact with Accessories                              | No. | 6        |
| 5        | Current Transfer Assembly Finger Design                      | No. | 1        |
| 6        | Current Transfer Assembly Flexible Design                    | No. | 2        |
| с        | Current Carrying Parts For 245Kv Isolator Type RC 245, 2000A |     |          |
| 1        | Complete Male Arm Assembly with contacts                     | No. | 1        |
| 2        | Complete Female Arm Assembly with contacts                   | No. | 1        |
| 3        | Male Contact with Accessories                                | No. | 1        |
| 4        | Female Contact with Accessories                              | No. | 6        |
| Б        | Current Transfer Assembly Finger Design                      | No. | 1        |
| 6        | Current Transfer Assembly Flexible Design                    | No. | 2        |

| SI<br>No | Description                                                  | UoM | Qty/Pole |
|----------|--------------------------------------------------------------|-----|----------|
| D        | Current Carrying Parts For 245kV Isolator Type RC 245, 3150A |     |          |
| 1        | Complete Male Arm Assembly with contacts                     | No. | 1        |
| 2        | Complete Female Arm Assembly with Contacts                   | No. | 1        |
| 3        | Male Contact with Accessories                                | No. | 1        |
| 4        | Female Contact with Accessories                              | No. | 8        |
| 5        | Current Transfer Assembly Finger Design                      | No. | 1        |
| 6        | Current Transfer Assembly Flexible Design                    | No. | 2        |
| E        | Current Carrying Parts For 245kV Isolator Type RD 245, 1250A |     |          |
| 1        | Moving Blade Assembly                                        | No. | 1        |
| 2        | Cu Extrusions of Moving Blade                                | No. | 1        |
| 3        | Fixed Contact Assembly                                       | No. | 1        |
| 4        | Female Contact Fingers with Accessories                      | No. | 6        |
| F        | Current Carrying Parts For 245kV Isolator Type RD 245, 1600A |     |          |
| 1        | Moving Blade Assembly                                        | No. | 1        |
| 2        | Cu Extrusions of Moving Blade                                | No. | 4        |
| 3        | Fixed Contact Assembly                                       | No. | 1        |
| 4        | Fixed Contact Fingers with Accessories                       | No. | 8        |