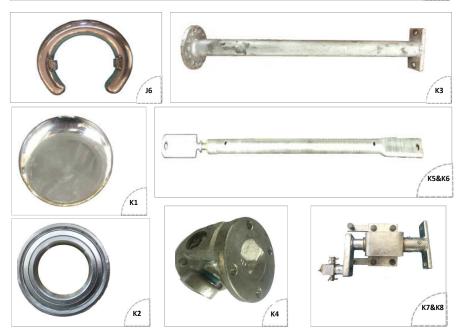

0

| SI<br>No | Description                                                       | UoM | Qty/Pole |
|----------|-------------------------------------------------------------------|-----|----------|
| J        | Earth Switch Parts Common for 245 kV Isolator Type<br>RC245&RD245 |     |          |
| 1        | Earth Fixed Contact Assembly Finger                               | No. | 1        |
| 2        | Earth Fixed Contact Assembly Stem                                 | No. | 1        |
| 3        | Earth Moving Contact (Extrusion)                                  | No. | 2        |
| 4        | Earth Moving Contact & Accessories                                | No. | 1        |
| 5        | Earth flexible Tin Plated                                         | No. | 24       |
| 6        | Corona Ring                                                       | No. | 1        |
| К        | Other Common Parts for 245kV Isolator Type<br>RC245&RD245         |     |          |
| 1        | Corona Shield                                                     | No. | 4        |
| 2        | Bearing (Base Channel)                                            | No. | 2        |
| 3        | Down Operating Pipe with flange                                   | No. | 1        |
| 4        | Universal Coupling                                                | No. | 2        |
| 5        | Tandem Pipes                                                      | No. | 2        |
| 6        | Inter-post Pipes                                                  | No. | 1        |
| 7        | Torque Bearing Assembly For Main Switch                           | No. | 1        |
| 8        | Torque Bearing Assembly For Earth Switch                          | No. | 1        |